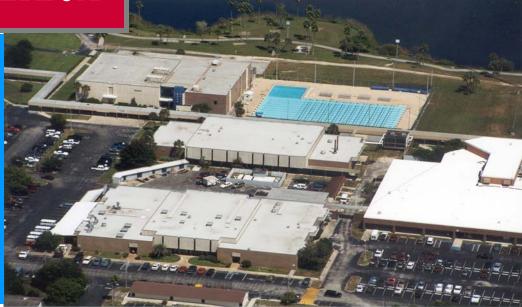

## PROJECT NAME TECHNOLOGY BLDG/INDUSTRIAL CENTER

Project Size 68800 Sq. Ft. Project Length July 2001

Contractor Hamilton Roofing/Palm Bay, FL
Building Owner Brevard Comm. College, Cocoa Campus

Architect Rood & Zwick/Cocoa, FL

On-Site Consultant NA

SOPREMA SYSTEM 32F54-3250 (Torch)

Deck Type Metal Insulation LWC Fasteners TriFix

Field

Base Membrane (32F) Sopralene Flam 180 Cap Membrane (54) Sopralene Flam 250 FR GR

Flashing
 Base Membrane (32) Sopralene Flam 180
 Cap Membrane (50) Sopralene Flam 180 GR