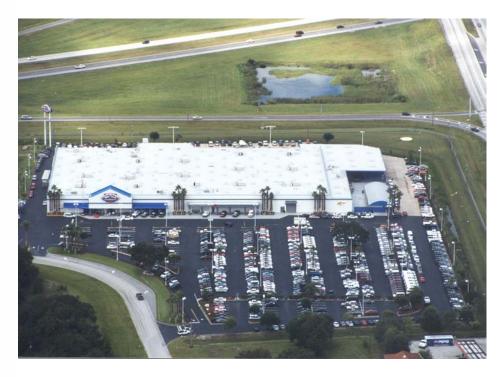

### PALM BAY CHEVROLET/ Palm Bay, Florida

3/11/01-4/11/01 Hamilton Roofing, Palm Bay, Florida Law Engineering-Orlando, FL Law Engineering-Orlando, FL Rathman Chevrolet- Palm Bay, FL

### **32S55/3343** Metal Deck

125,000 Square Feet

EPS
Soprema HD
(32s) Soprafix
(55) Elastophene Flam FR/GR
(33) Sopralene Flam Stick
(43) Sopralene Flam 180 GR

This building is in a high wind zone, it had a 5 year old EPDM Roof with 56 reported leaks. The roof was replaced with Soprema's Soprafix System. Using the Soprafix System Hamilton Roofing was able to complete this 125,000 Sq Ft project in 26 days.