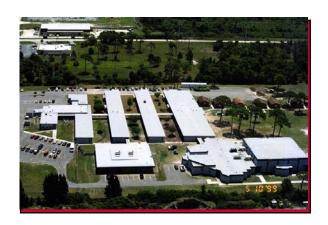

## JOB

# PROFILE



### **PROJECT NAME**

## McNair Middle / Cocoa, Fl

**Project Size Project Length** Contractor **Building Owner** Architect

**On-Site Consultant** 

73,200 Sq. Ft. September 1998

Bonner Roofing & Sheet Metal Company, Sanford, FI

School Board of Brevard County, Viera, Fl

D. B. Young & Associates

NA

### **SOPREMA SYSTEM** 32s55 / 3248 (mech fastened / Torch)

Lt. Wt. Concrete **Deck Type** 

Insulation NA **Fasteners** NA **Base Sheet** NA

Field Base Sheet (32s) Soprafix "s"

Field Cap Sheet (55) Elastophene FLAM FR GR Flashing Base Sheet (32) Sopralene FLAM 180

Flashing Cap Sheet (48) Sopralene FLAM 180 FR GR



For more information please contact your local Sales Representative at 407-647-6090

## **BEFORE**



## <u>AFTER</u>



## **BEFORE**



## <u>AFTER</u>