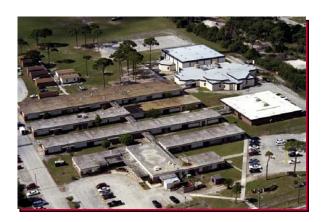

## JOB

# PROFILE



### **PROJECT NAME**

## McNair Middle / Cocoa, Fl

**Project Size Project Length** Contractor **Building Owner** Architect

**On-Site Consultant** 

73,200 Sq. Ft. September 1998

Bonner Roofing & Sheet Metal Company, Sanford, FI

School Board of Brevard County, Viera, Fl

D. B. Young & Associates

NA

### **SOPREMA SYSTEM** 32s55 / 3248 (mech fastened / Torch)

Lt. Wt. Concrete **Deck Type** 

Insulation NA **Fasteners** NA **Base Sheet** NA

Field Base Sheet (32s) Soprafix "s"

Field Cap Sheet (55) Elastophene FLAM FR GR Flashing Base Sheet (32) Sopralene FLAM 180

Flashing Cap Sheet (48) Sopralene FLAM 180 FR GR



For more information please contact your local Sales Representative at 407-647-6090

## **BEFORE**



## <u>AFTER</u>



## **BEFORE**



## <u>AFTER</u>