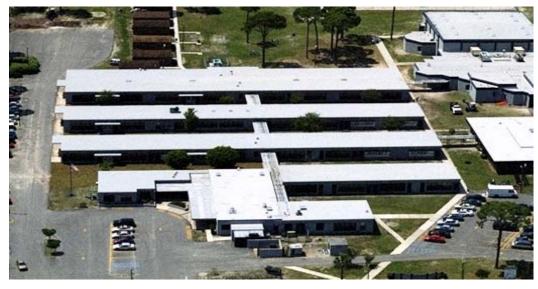

## JOB

# PROFILE



### **PROJECT NAME**

## McNair Middle / Cocoa, Fl

**Project Size Project Length** Contractor **Building Owner** Architect

**On-Site Consultant** 

73,200 Sq. Ft. September 1998

Bonner Roofing & Sheet Metal Company, Sanford, FI

School Board of Brevard County, Viera, Fl

D. B. Young & Associates

NA

### **SOPREMA SYSTEM** 32s55 / 3248 (mech fastened / Torch)

Lt. Wt. Concrete **Deck Type** 

Insulation NA **Fasteners** NA **Base Sheet** NA

Field Base Sheet (32s) Soprafix "s"

Field Cap Sheet (55) Elastophene FLAM FR GR Flashing Base Sheet (32) Sopralene FLAM 180

Flashing Cap Sheet (48) Sopralene FLAM 180 FR GR



For more information please contact your local Sales Representative at 407-647-6090

## **BEFORE**



## <u>AFTER</u>



## **BEFORE**



## <u>AFTER</u>