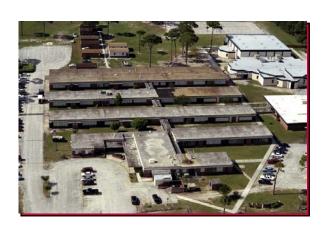

## JOB

# PROFILE



### **PROJECT NAME**

## McNair Middle / Cocoa, Fl

**Project Size Project Length** Contractor **Building Owner** Architect

**On-Site Consultant** 

73,200 Sq. Ft. September 1998

Bonner Roofing & Sheet Metal Company, Sanford, FI

School Board of Brevard County, Viera, Fl

D. B. Young & Associates

NA

### **SOPREMA SYSTEM** 32s55 / 3248 (mech fastened / Torch)

Lt. Wt. Concrete **Deck Type** 

Insulation NA **Fasteners** NA **Base Sheet** NA

Field Base Sheet (32s) Soprafix "s"

Field Cap Sheet (55) Elastophene FLAM FR GR Flashing Base Sheet (32) Sopralene FLAM 180

Flashing Cap Sheet (48) Sopralene FLAM 180 FR GR



For more information please contact your local Sales Representative at 407-647-6090

## **BEFORE**



## <u>AFTER</u>



## **BEFORE**



## <u>AFTER</u>