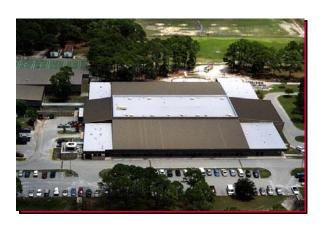

# PROJECT NAME Lockmar Elementary / Palm Bay, FI

Project Size
Project Length
Contractor
Building Owner
Architect
On-Site Consultant

73,200 Sq. Ft.
July 1998
Bonner Roofing & Sheet Metal / Sanford, FL
School Board of Brevard County, Viera, FI
A / R / C & Associates, Inc.
NA

### <u>AFTER</u>