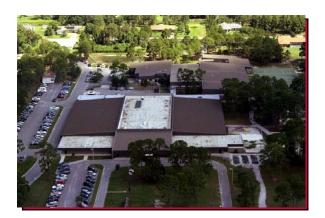

# **OPREM**

You're Protected

# JOB PROFILE



# PROJECT NAME Lockmar Elementary / Palm Bay, FI

Project Size
Project Length
Contractor
Building Owner
Architect
On-Site Consultant

73,200 Sq. Ft.
July 1998
Bonner Roofing & Sheet Metal / Sanford, FL
School Board of Brevard County, Viera, FI
A / R / C & Associates, Inc.
NA

### SOPREMA SYSTEM 32s55 / 3248 (Mech Attached / Torch)

Deck Type Existing Lt. Wt. Concrete
Insulation Polyisocyanurate
Fasteners Soprema's Soprafix Fasteners
Field Base Sheet (32) Soprafix "s"
Field Cap Sheet (55) Elastophene Flam FR GR
Flashing Base Sheet (32) Sopralene FLAM 180
Flashing Cap Sheet (48) Sopralene FLAM 180 FR GR

For more information please contact your local Sales Representative at 407-647-6090

## **BEFORE**



### <u>AFTER</u>



## **BEFORE**



## <u>AFTER</u>