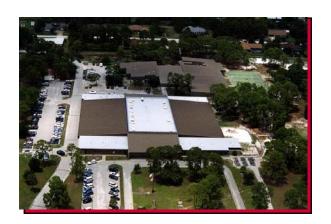

# **OPREM**

You're Protected

# JOB PROFILE



# PROJECT NAME Lockmar Elementary / Palm Bay, FI

Project Size
Project Length
Contractor
Building Owner
Architect
On-Site Consultant

73,200 Sq. Ft.
July 1998
Bonner Roofing & Sheet Metal / Sanford, FL
School Board of Brevard County, Viera, FI
A / R / C & Associates, Inc.
NA

### SOPREMA SYSTEM 32s55 / 3248 (Mech Attached / Torch)

Deck Type Existing Lt. Wt. Concrete
Insulation Polyisocyanurate
Fasteners Soprema's Soprafix Fasteners
Field Base Sheet (32) Soprafix "s"
Field Cap Sheet (55) Elastophene Flam FR GR
Flashing Base Sheet (32) Sopralene FLAM 180
Flashing Cap Sheet (48) Sopralene FLAM 180 FR GR

For more information please contact your local Sales Representative at 407-647-6090

## **BEFORE**



### <u>AFTER</u>



## **BEFORE**



## <u>AFTER</u>