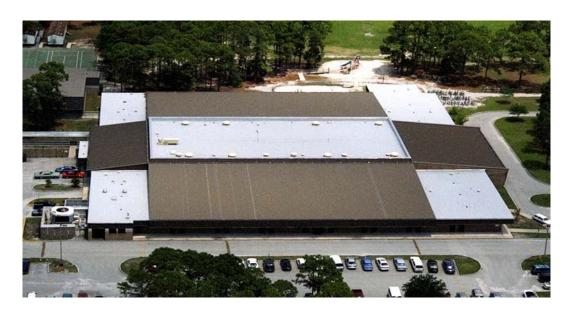

# PROJECT NAME Lockmar Elementary / Palm Bay, FI

Project Size
Project Length
Contractor
Building Owner
Architect
On-Site Consultant

73,200 Sq. Ft.
July 1998
Bonner Roofing & Sheet Metal / Sanford, FL
School Board of Brevard County, Viera, FI
A / R / C & Associates, Inc.
NA

### SOPREMA SYSTEM 32s55 / 3248 (Mech Attached / Torch)

Deck Type Existing Lt. Wt. Concrete
Insulation Polyisocyanurate
Fasteners Soprema's Soprafix Fasteners
Field Base Sheet (32) Soprafix "s"
Field Cap Sheet (55) Elastophene Flam FR GR
Flashing Base Sheet (32) Sopralene FLAM 180
Flashing Cap Sheet (48) Sopralene FLAM 180 FR GR