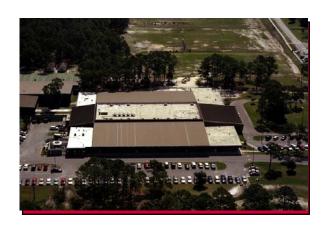

# **OPREM**

You're Protected

# JOB PROFILE



# PROJECT NAME Lockmar Elementary / Palm Bay, FI

Project Size
Project Length
Contractor
Building Owner
Architect
On-Site Consultant

73,200 Sq. Ft.
July 1998
Bonner Roofing & Sheet Metal / Sanford, FL
School Board of Brevard County, Viera, FI
A / R / C & Associates, Inc.
NA

### SOPREMA SYSTEM 32s55 / 3248 (Mech Attached / Torch)

Deck Type Existing Lt. Wt. Concrete
Insulation Polyisocyanurate
Fasteners Soprema's Soprafix Fasteners
Field Base Sheet (32) Soprafix "s"
Field Cap Sheet (55) Elastophene Flam FR GR
Flashing Base Sheet (32) Sopralene FLAM 180
Flashing Cap Sheet (48) Sopralene FLAM 180 FR GR

For more information please contact your local Sales Representative at 407-647-6090

## **BEFORE**



### <u>AFTER</u>



## **BEFORE**



## <u>AFTER</u>