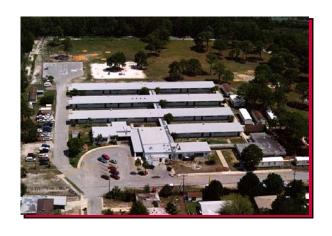

## JOB

# **PROFILE**



### **PROJECT NAME** Cambridge Elementary / Cocoa, FI

**Project Size Project Length** Contractor **Building Owner** Architect **On-Site Consultant**  73,200 Sq. Ft. August 1998 Bonner Roofing & Sheet Metal / Sanford, FL School Board of Brevard County / Viera, Fl D. B. Young & Associates NA

SOPREMA SYSTEM 32s55 / 3248 (Mech Attached / Torch)

**Deck Type** Insulation **Fasteners** Base Ply Cap Ply **Flashings** 

**Existing Light Weight Concrete Polyisocyanurate** Soprema's Soprafix fasteners (32) Soprafix "s"

(55) Elastophene FLAM FR GR (32) Sopralene FLAM 180 (48) Sopralene FLAM 180 FR GR

Please contact your local Sales Representative at 407-647-6090



## **BEFORE**



<u>AFTER</u>



### **BEFORE**



<u>AFTER</u>