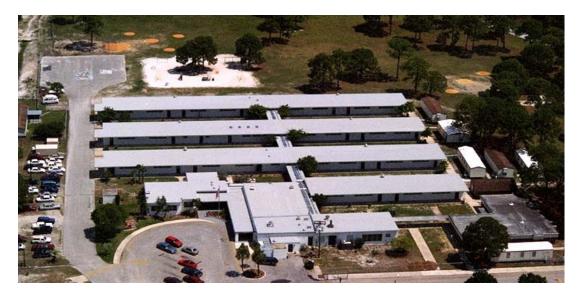

### **PROJECT NAME** Cambridge Elementary / Cocoa, FI

**Project Size Project Length** Contractor **Building Owner** Architect **On-Site Consultant**  73,200 Sq. Ft. August 1998 Bonner Roofing & Sheet Metal / Sanford, FL School Board of Brevard County / Viera, Fl D. B. Young & Associates NA

SOPREMA SYSTEM 32s55 / 3248 (Mech Attached / Torch)

**Deck Type** Insulation **Fasteners** Base Ply Cap Ply **Flashings** 

**Existing Light Weight Concrete Polyisocyanurate** Soprema's Soprafix fasteners (32) Soprafix "s"

(55) Elastophene FLAM FR GR (32) Sopralene FLAM 180 (48) Sopralene FLAM 180 FR GR

Please contact your local Sales Representative at 407-647-6090