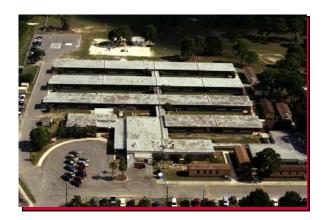

## JOB

# **PROFILE**



### **PROJECT NAME** Cambridge Elementary / Cocoa, FI

**Project Size Project Length** Contractor **Building Owner** Architect **On-Site Consultant**  73,200 Sq. Ft. August 1998 Bonner Roofing & Sheet Metal / Sanford, FL School Board of Brevard County / Viera, Fl D. B. Young & Associates NA

SOPREMA SYSTEM 32s55 / 3248 (Mech Attached / Torch)

**Deck Type** Insulation **Fasteners** Base Ply Cap Ply **Flashings** 

**Existing Light Weight Concrete Polyisocyanurate** Soprema's Soprafix fasteners (32) Soprafix "s"

(55) Elastophene FLAM FR GR (32) Sopralene FLAM 180 (48) Sopralene FLAM 180 FR GR

Please contact your local Sales Representative at 407-647-6090



## **BEFORE**



<u>AFTER</u>



### **BEFORE**



<u>AFTER</u>