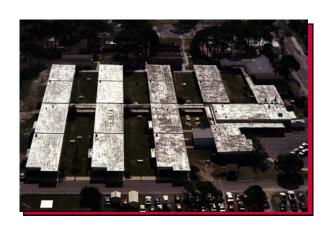

## JOB

# **PROFILE**



### **PROJECT NAME** Cambridge Elementary / Cocoa, FI

**Project Size Project Length** Contractor **Building Owner** Architect **On-Site Consultant**  73,200 Sq. Ft. August 1998 Bonner Roofing & Sheet Metal / Sanford, FL School Board of Brevard County / Viera, Fl D. B. Young & Associates NA

SOPREMA SYSTEM 32s55 / 3248 (Mech Attached / Torch)

**Deck Type** Insulation **Fasteners** Base Ply Cap Ply **Flashings** 

**Existing Light Weight Concrete Polyisocyanurate** Soprema's Soprafix fasteners (32) Soprafix "s"

(55) Elastophene FLAM FR GR (32) Sopralene FLAM 180 (48) Sopralene FLAM 180 FR GR

Please contact your local Sales Representative at 407-647-6090



## **BEFORE**



<u>AFTER</u>



### **BEFORE**



<u>AFTER</u>