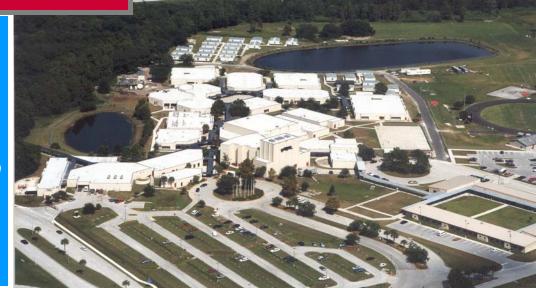

#### **PROJECT NAME**

### **GATEWAY HIGH SCHOOL/KISSIMMEE, FL**

Project Size 173,800 Sq. Ft. Project Length June 2001

Contractor Advanced Roofing/Lakeland, FL

Building Owner Osceola County Schools

Architect NA

On-Site Consultant DB Young & Associates/Longwood, FL