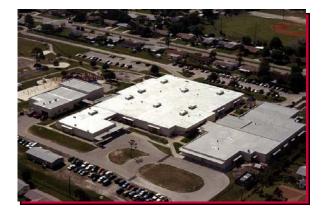

### **PROJECT NAME Creel Elementary / Melbourne, Fl**

**Project Size Project Length** Contractor **Building Owner** Architect **On-Site Consultant** 

102,400 Sq. Ft. November 1999 Bonner Roofing & Sheet Metal/ Sanford, FL School Board of Brevard County / Viera, Fl Law Engineering & Environmental Services, Inc. NA

## <u>BEFORE</u>

<u>AFTER</u>