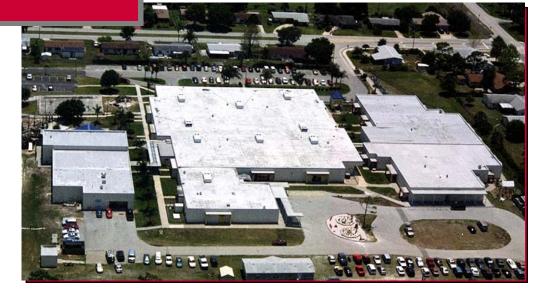

### **PROJECT NAME Creel Elementary / Melbourne, Fl**

**Project Size Project Length** Contractor **Building Owner** Architect **On-Site Consultant** 

102,400 Sq. Ft. November 1999 Bonner Roofing & Sheet Metal/ Sanford, FL School Board of Brevard County / Viera, Fl Law Engineering & Environmental Services, Inc. NA

### AFTER