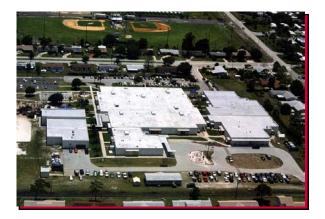

### **PROJECT NAME Creel Elementary / Melbourne, Fl**

**Project Size Project Length** Contractor **Building Owner** Architect **On-Site Consultant** 

102,400 Sq. Ft. November 1999 Bonner Roofing & Sheet Metal/ Sanford, FL School Board of Brevard County / Viera, Fl Law Engineering & Environmental Services, Inc. NA

**SOPREMA SYSTEM** 56 / 3354 (Torch / Self Adhesive - Torch)

| Deck Type  | Metal                                |
|------------|--------------------------------------|
| Insulation | Light Weight Concrete                |
| Fasteners  | NĂ                                   |
| Base Sheet | NA                                   |
| Base Ply   | NA                                   |
| Cap Ply    | (56) UNILAY Sopralene Flam 250 FR GR |
| Flashings  | (33) Sopralene FLAM STICK            |
| -          | (54) Sopralene FLAM 250 FR GR        |