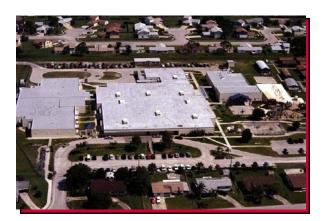

### **PROJECT NAME Creel Elementary / Melbourne, Fl**

**Project Size Project Length** Contractor **Building Owner** Architect **On-Site Consultant** 

102,400 Sq. Ft. November 1999 Bonner Roofing & Sheet Metal/ Sanford, FL School Board of Brevard County / Viera, Fl Law Engineering & Environmental Services, Inc. NA

**SOPREMA SYSTEM** 56 / 3354 (Torch / Self Adhesive - Torch)

| Deck Type  | Metal                                |
|------------|--------------------------------------|
| Insulation | Light Weight Concrete                |
| Fasteners  | NĂ                                   |
| Base Sheet | NA                                   |
| Base Ply   | NA                                   |
| Cap Ply    | (56) UNILAY Sopralene Flam 250 FR GR |
| Flashings  | (33) Sopralene FLAM STICK            |
| -          | (54) Sopralene FLAM 250 FR GR        |