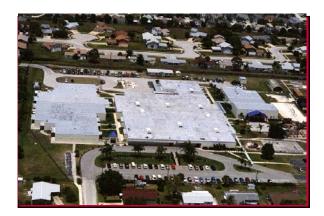

### **PROJECT NAME Creel Elementary / Melbourne, Fl**

**Project Size Project Length** Contractor **Building Owner** Architect **On-Site Consultant** 

102,400 Sq. Ft. November 1999 Bonner Roofing & Sheet Metal/ Sanford, FL School Board of Brevard County / Viera, Fl Law Engineering & Environmental Services, Inc. NA

## <u>BEFORE</u>

<u>AFTER</u>